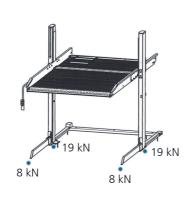

### Particularly suitable for

- ✓ car dealerships
- ✓ car repair workshops
- 🗸 car rental areas
- 🗸 private car parks
- 🗸 valet parking

| TECHNICAL DATA                 |                       |
|--------------------------------|-----------------------|
| Vehicle capacity (kg)          | 2.000 / 2.300 / 2.600 |
| Column height (cm)             | 300 / 315             |
| Platform length (cm)           | 379 / 436 / 480 / 500 |
| Platform width* (cm)           | 230 / 240 / 250       |
| System width (cm)              | 260 / 270 / 280       |
| Motor Power (kW)               | 3                     |
| Electricity supply (Volt / Hz) | 400 / 50              |