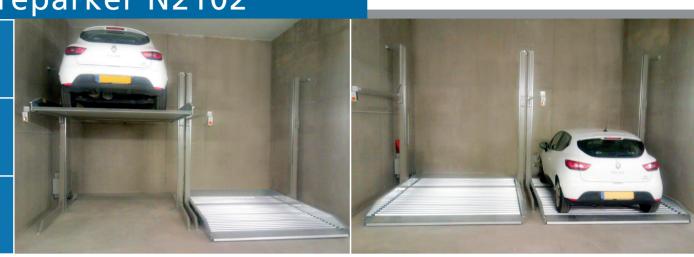

### Parking of vehicles on 2 levels

The hydraulic STOREPARKER N2102 is used to double the number of parking space without a pit. The parking system serves as dependent parking, which means (the space below has to be free) to park on the platform above in and out.

#### The STOREPARKER N2102 at a glance

- 100% more parking space
- dependent parking on 2 levels, above-ground without pit
- the platform is accessible horizontally
- intermediate storage and parking of vehicles for up to 2.600 kg
- ideal sychronism due to the new and patented hydraulic-technology of Nussbaum
- trapezoidal sheets as platform surface
- flexible due to different system heights
- low requirements on the installation area
- available for indoor and outdoor operation
- modular installation in segmental construction
- operation via key-switch (lifting/lowering) in dead man's control