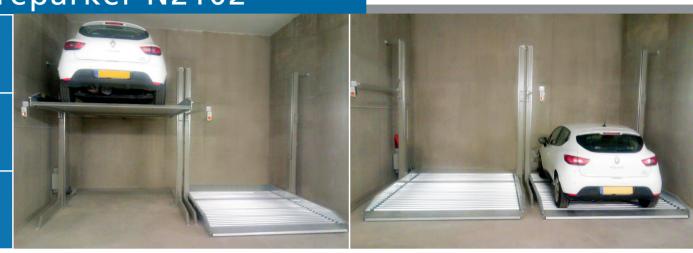

## Parking of vehicles on 2 levels

The hydraulic STOREPARKER N2102 is used to double the number of parking space without a pit. The parking system serves as dependent parking, which means (the space below has to be free) to park on the platform above in and out.

### The STOREPARKER N2102 at a glance

- 100% more parking space
- dependent parking on 2 levels, above-ground without pit
- the platform is accessible horizontally
- intermediate storage and parking of vehicles for up to 2.600 kg
- ideal sychronism due to the new and patented hydraulic-technology of Nussbaum
- trapezoidal sheets as platform surface
- flexible due to different system heights
- low requirements on the installation area
- available for indoor and outdoor operation
- modular installation in segmental construction
- operation via key-switch (lifting/lowering) in dead man's control