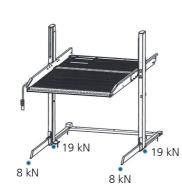

### Particularly suitable for

- 🗸 car dealerships
- ✓ car repair workshops
- 🗸 car rental areas
- 🗸 private car parks
- 🗸 valet parking

| TECHNICAL DATA                 |                       |
|--------------------------------|-----------------------|
| Vehicle capacity (kg)          | 2.000 / 2.300 / 2.600 |
| Column height (cm)             | 300 / 315             |
| Platform length (cm)           | 379 / 436 / 480 / 500 |
| Platform width* (cm)           | 230 / 240 / 250       |
| System width (cm)              | 260 / 270 / 280       |
| Motor Power (kW)               | 3                     |
| Electricity supply (Volt / Hz) | 400 / 50              |